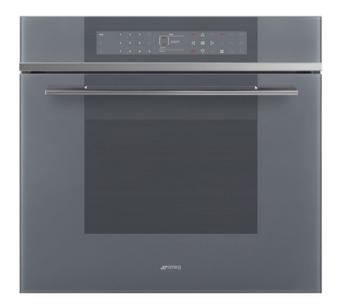

# SOU130S1

Oven, Linea, 30", Thermo-ventilated, Silver, Self-cleaning

# **AESTHETIC**

Color: Silver • Aesthetics: Linea • Material: Glass • Glass type: Stopsol • Door: Full-glass • Handle: Linea-design

### **CONTROLS**

Display: Yes • Controls setting: Full-touch

#### **TECHNICAL FEATURES**

Display technology: TFT • Temperature control: Electronic • Minimum Temperature: 87 °F • Maximum temperature: 554 °F • Cavity material: Enamel • No. of shelves: 6 • Shelves type: Embossed guides • Fan: Double fan • No. of lights: 3 • Replaceable light: Yes • Lighting: Halogen • Light power: 20 W • Light on when door is open: Yes • Door opening: Standard opening • Removable door: Yes • Total no. of door glasses: 4 • Safety thermostat: Yes • Cooling system: Tangential • Door lock during self-cleaning cycle: Yes • Heating elements stop when door is opened: Yes • Lower heating element power: 3000 W • Upper heating element - Power: 1032 W • Large grill - Power: 3500 W • Circular heating element - Power: 1300 W • Circular heating element 2 - Power: 1300 W