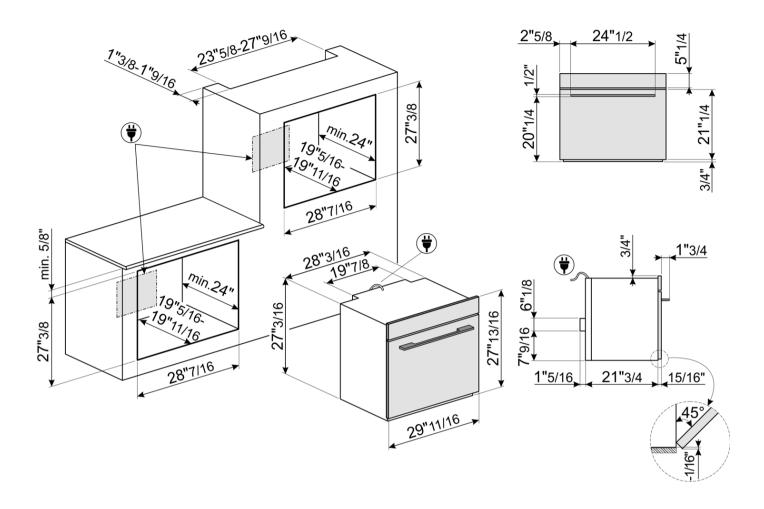

Safety thermostat: Yes • Cooling system: Tangential • Door lock during self-cleaning cycle: Yes • Heating elements stop when door is opened: Yes • Lower heating element power: 3000 W • Upper heating element - Power: 1032 W • Large grill - Power: 3500 W • Circular heating element - Power: 1300 W • Circular heating element 2 - Power: 1300 W

#### PERFORMANCE / ENERGY LABEL

Volume of the cavity: 3.64 cu. ft.

#### **ELECTRICAL CONNECTION**

Voltage: 240-208 V • Nominal power: 3535 W • Frequency: 60 Hz • Power cord length: 78 3/4 "

#### LOGISTIC INFORMATION

Dimensions: 707x754x610 • Net weight: 187 lbs

#### **ACCESSORIES INCLUDED**

Rack with back and side stop: 2Enameled 0.8"-deep tray: 1Insert gird: 1Temperature probe: Yes, single-point probeTelescopic Guide rails, total Extraction: 1